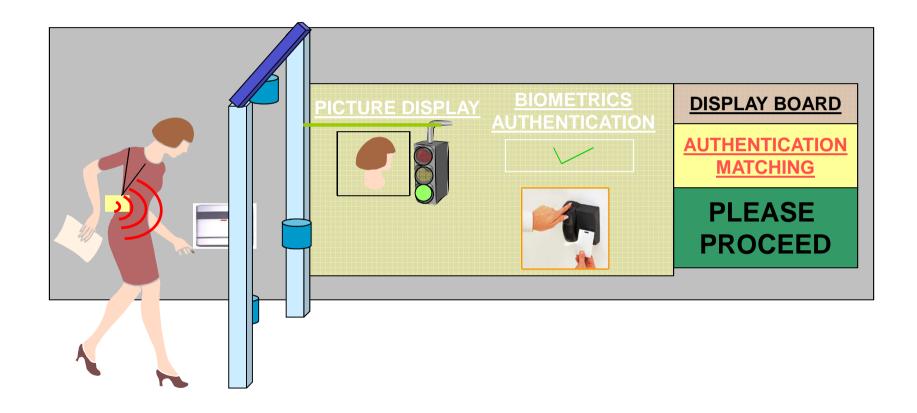

## **BGIL** provides solution based on RFID Smart Card Laptop Tracking System

THIS RFID CHIP IS
EMBEDDED IN THE
LAPTOP WITH THE
SERIAL NUMBER—
(EG: MK23908)
SAVED IN THE
SAME.

## **BGIL** provides solution based on RFID Smart Card Laptop Tracking System

SMART CARD CHIP HAS THE SAME SERIAL NUMBER (EG: MK23908) STORED IN IT.

## **BGIL** provides solution based on RFID Smart Card Laptop Tracking System

- Verification of staff members at each check post
- Verification of Laptop at each check post
- History of the movement of both staff personal and laptop
- Automated Blocking on Trespassing and unauthorized access
- Real-Time Asset Discovery and Notification