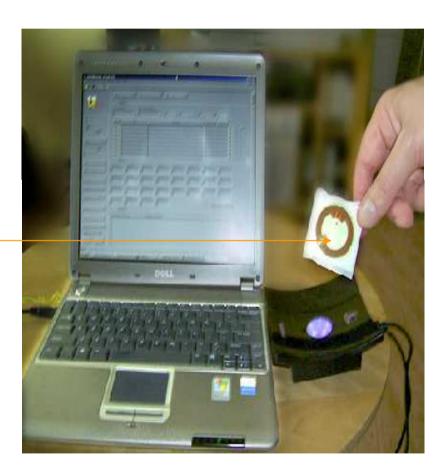

## **BGIL** provides solution based on RFID Smart Card Laptop Tracking System

THIS RFID CHIP IS
EMBEDDED IN THE
LAPTOP WITH THE
SERIAL NUMBER—
(EG: MK23908)
SAVED IN THE
SAME.

## **BGIL** provides solution based on RFID Smart Card Laptop Tracking System

SMART CARD CHIP HAS THE SAME SERIAL NUMBER (EG: MK23908) STORED IN IT.