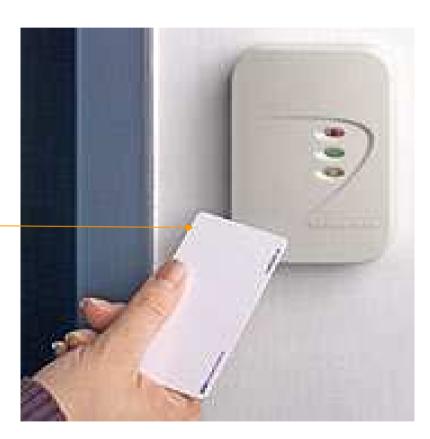

## **BGIL** provides solution based on RFID Smart Card Laptop Tracking System

THIS RFID CHIP IS
EMBEDDED IN THE
LAPTOP WITH THE
SERIAL NUMBER—
(EG: MK23908)
SAVED IN THE
SAME.

## **BGIL** provides solution based on RFID Smart Card Laptop Tracking System

SMART CARD CHIP HAS THE SAME SERIAL NUMBER (EG: MK23908) STORED IN IT.

## **BGIL** provides solution based on RFID Smart Card Laptop Tracking System

- Verification of staff members at each check post
- Verification of Laptop at each check post
- History of the movement of both staff personal and laptop
- Automated Blocking on Trespassing and unauthorized access
- Real-Time Asset Discovery and Notification