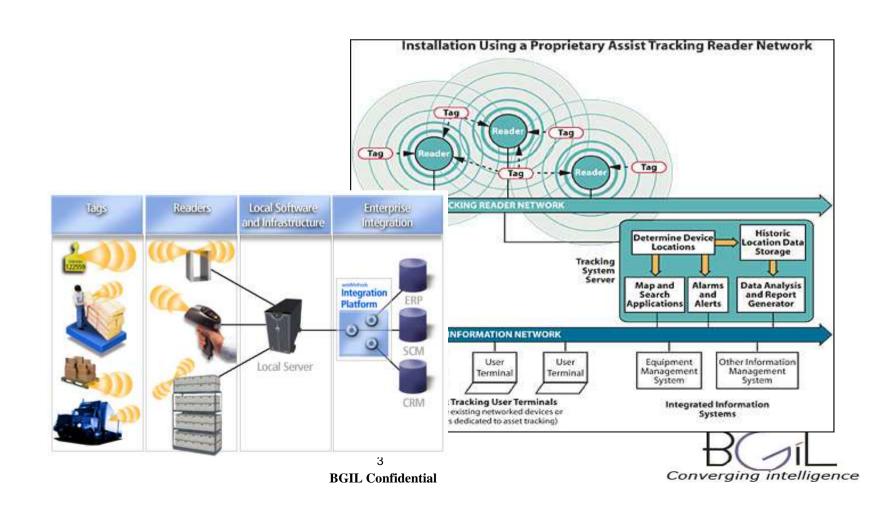

## **BGIL** provides solution based on RFID Smart Card Laptop Tracking System

THIS RFID CHIP IS
EMBEDDED IN THE
LAPTOP WITH THE
SERIAL NUMBER—
(EG: MK23908)
SAVED IN THE
SAME.

## **BGIL** provides solution based on RFID Smart Card Laptop Tracking System

SMART CARD CHIP HAS THE SAME SERIAL NUMBER (EG: MK23908) STORED IN IT.

## **BGIL** provides solution based on RFID Smart Card Laptop Tracking System

- Verification of staff members at each check post
- Verification of Laptop at each check post
- History of the movement of both staff personal and laptop
- Automated Blocking on Trespassing and unauthorized access
- Real-Time Asset Discovery and Notification