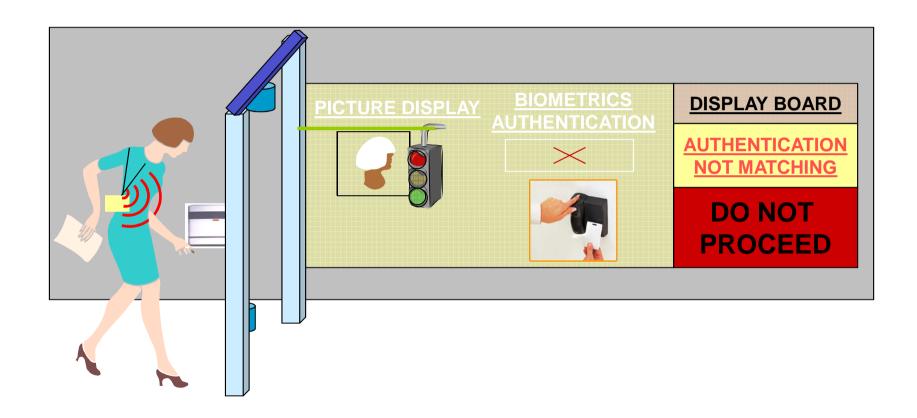

## **BGIL** provides solution based on RFID Smart Card Laptop Tracking System

THIS RFID CHIP IS
EMBEDDED IN THE
LAPTOP WITH THE
SERIAL NUMBER—
(EG: MK23908)
SAVED IN THE
SAME.

## **BGIL** provides solution based on RFID Smart Card Laptop Tracking System

SMART CARD CHIP HAS THE SAME SERIAL NUMBER (EG: MK23908) STORED IN IT.

## **BGIL** provides solution based on RFID Smart Card Laptop Tracking System

- Verification of staff members at each check post
- Verification of Laptop at each check post
- History of the movement of both staff personal and laptop
- Automated Blocking on Trespassing and unauthorized access
- Real-Time Asset Discovery and Notification