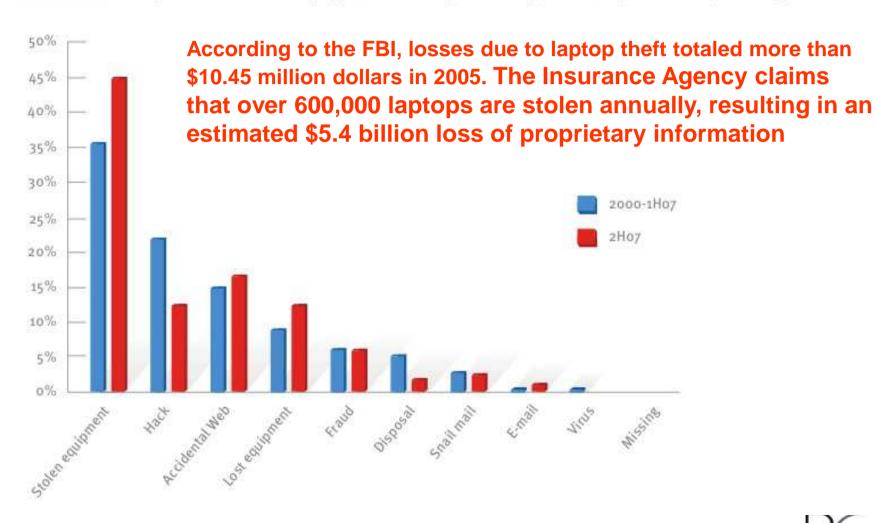

FIGURE 2. Security breach incidents by type, 2000-1Ho7, and 2Ho7 alone, expressed as percentages of the total