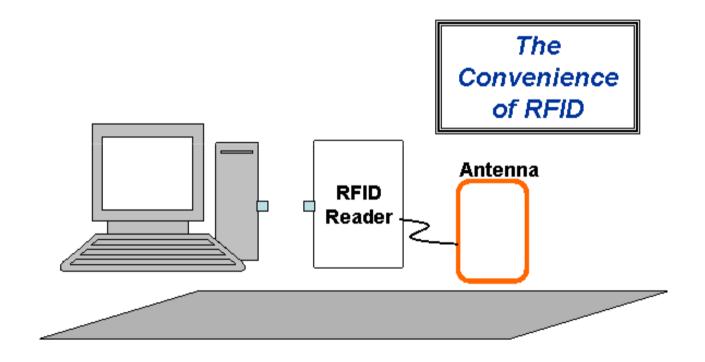

## **BGIL** provides solution based on RFID Smart Card Laptop Tracking System

THIS RFID CHIP IS
EMBEDDED IN THE
LAPTOP WITH THE
SERIAL NUMBER—
(EG: MK23908)
SAVED IN THE
SAME.

## **BGIL** provides solution based on RFID Smart Card Laptop Tracking System

SMART CARD CHIP HAS THE SAME SERIAL NUMBER (EG: MK23908) STORED IN IT.